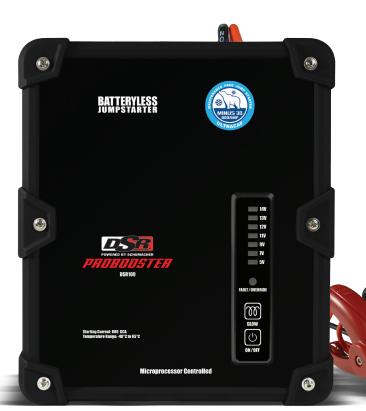

## DSR109 800 CCA 120 Second Quick-Charge

Microprocessor Controlled

Built-in Voltmeter

BYPASS Mode to Start engine without any battery mounted

GLOW Mode for cold start of diesel engine

**Short Circuit Protection** 

Reverse Polarity Protection

2 Ways to Use:

- Connect Clamps to Vehicle's Battery
- Connect to Vehicle's 12V DC Port