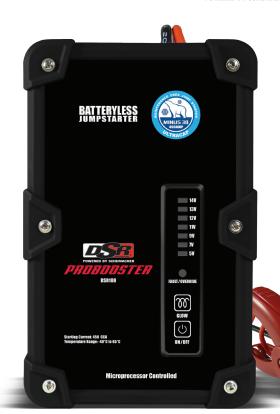

## **DSR108** 450 CCA

**100 Second Quick-Charge**Microprocessor Controlled

Built-in Voltmeter

BYPASS Mode to start engine without any battery mounted

GLOW Mode for cold start of diesel engine

**Short Circuit Protection** 

Reverse Polarity Protection

3 Ways to Use:

- Connect Clamps to Vehicle's Battery
- Connect to Vehicle's 12V DC Port
- Connect to a Power Bank via MC-USB Port