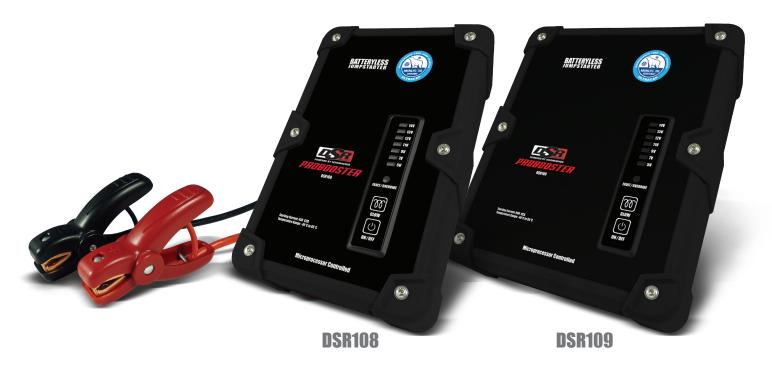

## **DSR108** 450 CCA

**100 Second Quick-Charge**Microprocessor Controlled

Built-in Voltmeter

BYPASS Mode to start engine without any battery mounted

GLOW Mode for cold start of diesel engine

**Short Circuit Protection** 

Reverse Polarity Protection

3 Ways to Use:

- Connect Clamps to Vehicle's Battery
- Connect to Vehicle's 12V DC Port
- Connect to a Power Bank via MC-USB Port

## DSR109 800 CCA 120 Second Quick-Charge

Microprocessor Controlled

Built-in Voltmeter

BYPASS Mode to Start engine without any battery mounted

GLOW Mode for cold start of diesel engine

**Short Circuit Protection** 

Reverse Polarity Protection

2 Ways to Use:

- Connect Clamps to Vehicle's Battery
- Connect to Vehicle's 12V DC Port